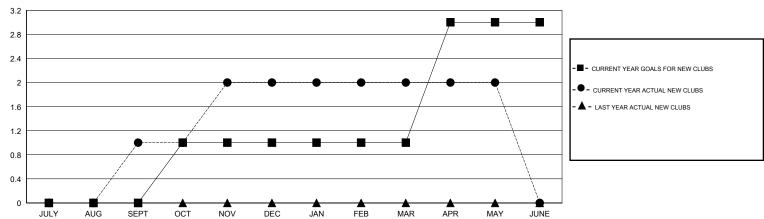

## MONTHLY MEMBERSHIP PROGRESS REPORT

District 4 L6

Results as of: 5/31/2017



| Clubs RESULTS FOR 2016-2017 |   |   |   | Members  RESULTS FOR 2016-2017 |    |     |    |
|-----------------------------|---|---|---|--------------------------------|----|-----|----|
|                             |   |   |   |                                |    |     |    |
| JULY/AUG/SEPT               | 0 | 1 | 0 | JULY/AUG/SEPT                  | 15 | 116 | 84 |
| OCT/NOV/DEC                 | 1 | 1 | 0 | OCT/NOV/DEC                    | 20 | 76  | 65 |
| JAN/FEB/MAR                 | 0 | 0 | 1 | JAN/FEB/MAR                    | 0  | 39  | 62 |
| APR/MAY/JUNE                | 2 | 0 | 0 | APR/MAY/JUNE                   | 66 | 25  | 33 |

## GOALS AND ACTUAL NEW CLUBS CUMULATIVE



## GOALS AND ACTUAL MEMBERS CUMULATIVE



| -• | - NEW MEMBER GROV | WTH NET GOAL |  |
|----|-------------------|--------------|--|
| -• | - NEW MEMBER GRO  | WTH ACTUAL   |  |
| -4 | - LAST YEAR MEMBE | RSHIP ACTUAL |  |
|    |                   |              |  |
|    |                   |              |  |
| L  |                   |              |  |

| DROPPED CLUBS: 1 |     | 45 CLUBS OF 64 ADDED 1 OR MORE | GENDER DIST                     | GENDER DISTRIBUTION       |  |
|------------------|-----|--------------------------------|---------------------------------|---------------------------|--|
|                  |     | NEW MEMBERS                    | MALE                            | 753 (54.02%)              |  |
|                  |     |                                | FEMAL