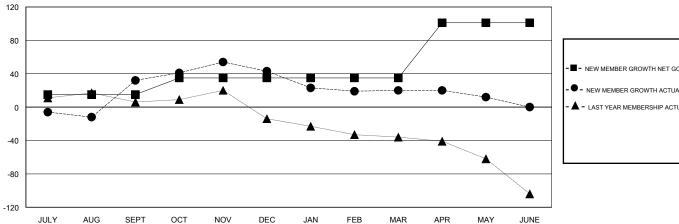

## GOALS AND ACTUAL MEMBERS CUMULATIVE

| -• | - NEW MEMBER GROV | WTH NET GOAL |  |
|----|-------------------|--------------|--|
| -• | - NEW MEMBER GRO  | WTH ACTUAL   |  |
| -4 | - LAST YEAR MEMBE | RSHIP ACTUAL |  |
|    |                   |              |  |
|    |                   |              |  |
| L  |                   |              |  |